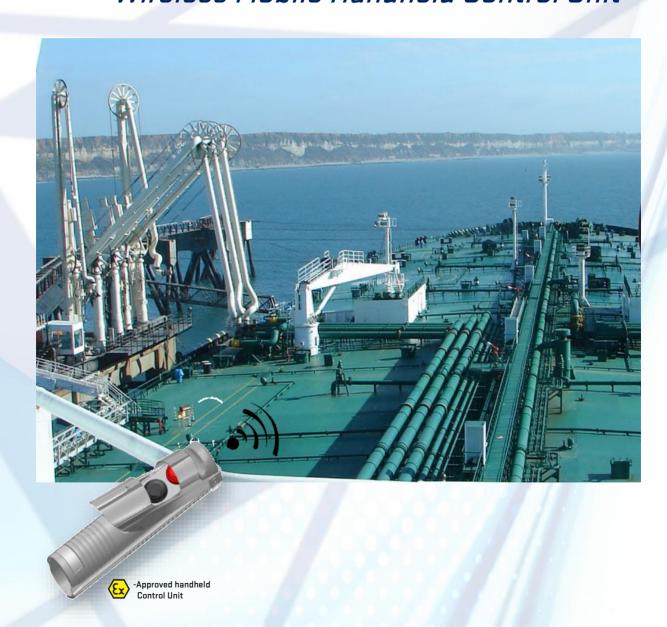

# Delta DE212 XLR

Extra Long Range operation

For safe Fuel Transfer

In harbours and oil terminals

Wireless Mobile Handheld Control Unit

Delta Remote Control AS, Søndre Kullerød 4A, NO-3241 Sandefjord

Art.No. 02862

### **Operation**

The Delta DE212 is has an Ex/ATEX certificatified handheld control unit, the transmitter. The lightweight handheld unit is designed for harse environment for operation in EX Zone 1.

The system can be used as: