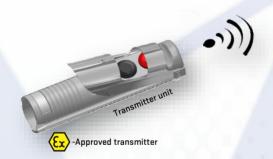

### **Operation**

The Delta DE212 is has an Ex/ATEX certificatified handheld control unit, the transmitter. The lightweight handheld unit is designed for harse environment for operation in EX Zone 1.

The system can be used as:

Transmitters are ATEX/IECEx approved, according to: EN 50 014:1997+A1+A2. EN 50 020:2013 and

For the EU : II 2 G Ex ib IIC T4, EN 60079-0:2012 + A11:2013 and EN 60079-11:2012

IECEx: IEC 60079-0 Ed.6 and IEC 60079-11:2011