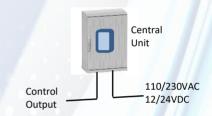

m can be used as:

- > Deadman system, allow continues operation as long as the handheld control unit is activated
- Automatic transmitter keeping contact with the central control system as long as the operator is moving
- > Simple STOP functionality when operating the STOP button

### Key features/advantages

- Proven system: More than 3 years of operational experience in harse environments.
- Safer operation: Remote instant shutdown.
- Less maintenance: No cable to fray or break.
- Complete freedom for checking during fuel transfer operation
- More than 12 hours continues operation on a fully charged battery
- Longer Battery Life: Integrated, intelligent charging system.

### Installation

Easy installation. Installation guidelines for Mobile control unit and central unit are included.





## DE212 XLR system diagram (Not to scale)

### Compliance standards

This equipment complies with the following standards: Europe/EU: ERC 70-03 EN 300-400. USA: FCC 15.249. Japan: STD-T66.

It is in accordance to EU's demands in order to label the equipment with CE.

Transmitters are ATEX/IECEx approved, according to: EN 50 014:1997+A1+A2. EN 50 020:2013 and

For the EU : II 2 G Ex ib IIC T4, EN 60079-0:2012 + A11:2013 and EN 60079-11:2012

IECEx: IEC 60079-0 Ed.6 and IEC 60079-11:2011

ATEX certification number: ZELM 03 ATEX 0139x IECEs certification: IECEx ZLM 13.005X

#### Technical information

- All units have a failsafe design.
- ATEX approval, EX/IECEx classified.
- Low power, licence-free operation.
- Built-in timer function
- Operating frequency: 2.4GHz.
- Output power: 1mW/0